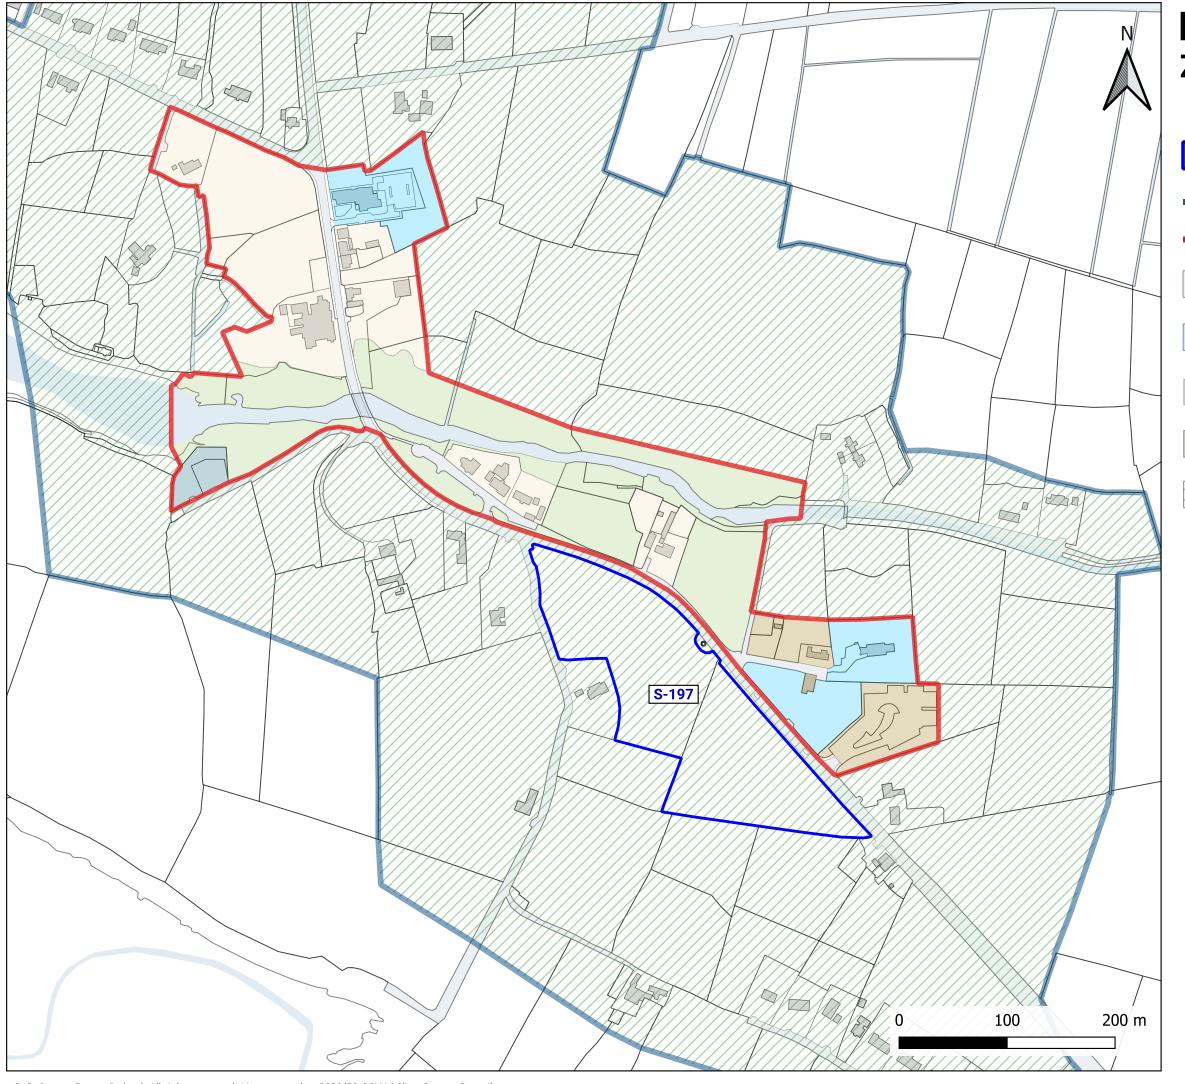

# **Drumcliffe Zoning Submissions**

Plan Limit

Development Limit

RV - rural village

CF - community facilities

TU - transport and utilities infrastructure

OS - open space and recreational amenities

GB - Green Belt