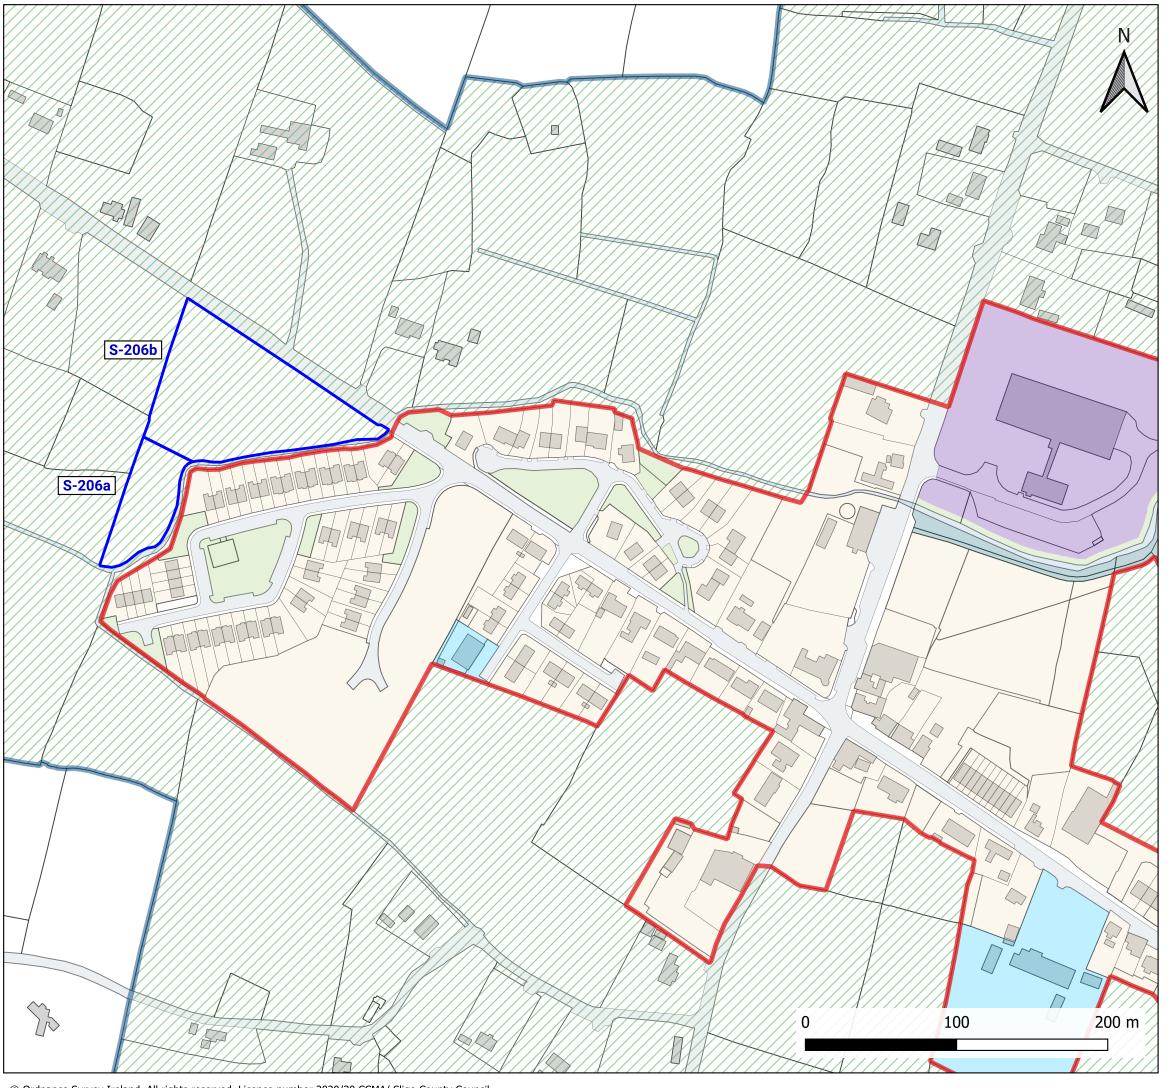

## **Dromore West Zoning Submissions**

Plan Limit

Development Limit

RV - rural village

CF - community facilities

TU - transport and utilities infrastructure

OS - open space and recreational amenities

GB - Green Belt