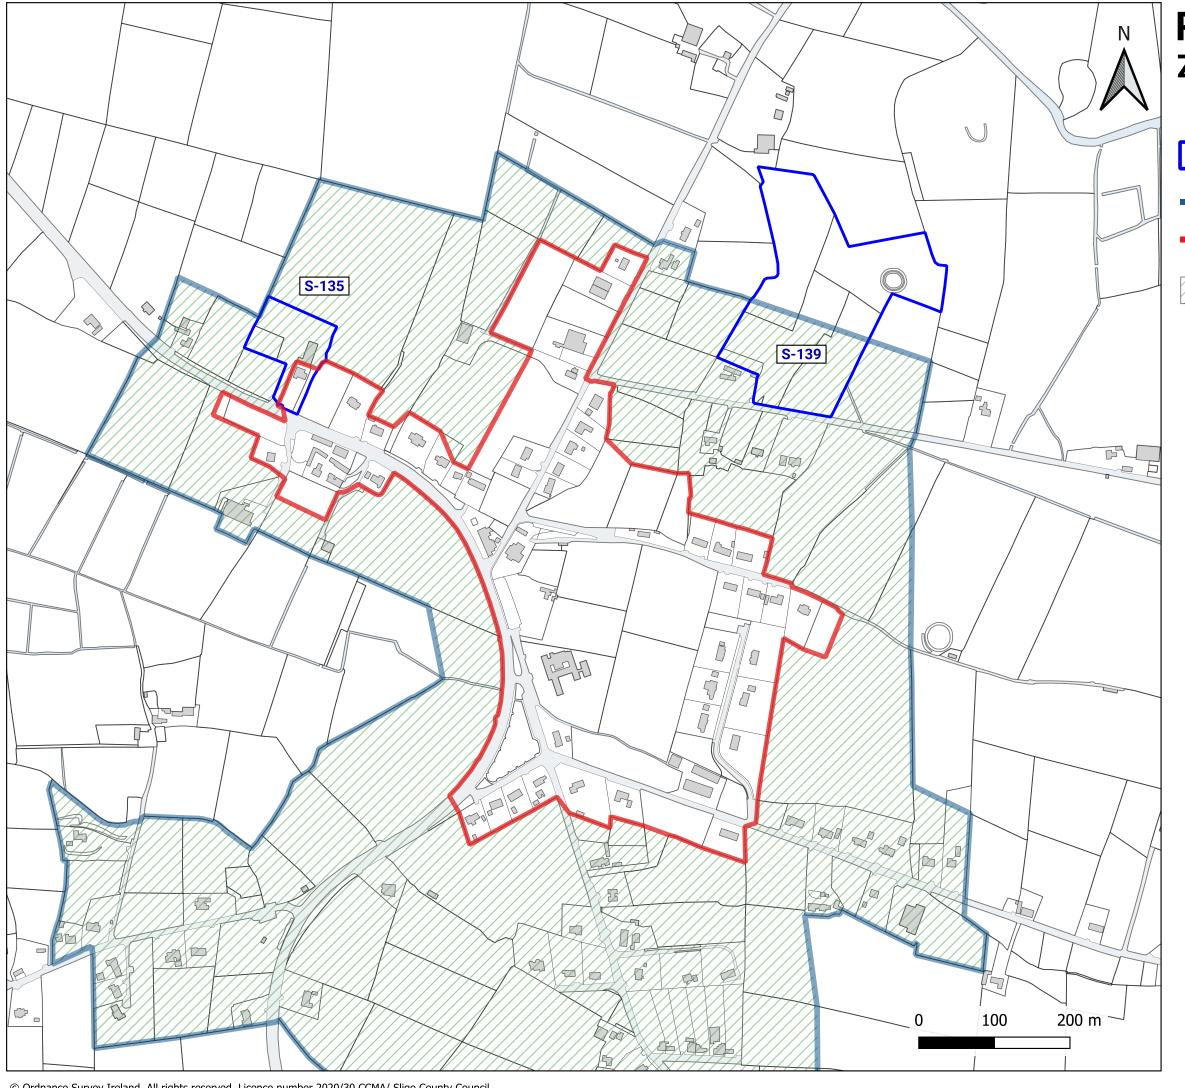

## **Dromore West Zoning Submissions**

Plan Limit

Development Limit

RV - rural village

CF - community facilities

TU - transport and utilities infrastructure

OS - open space and recreational amenities

GB - Green Belt