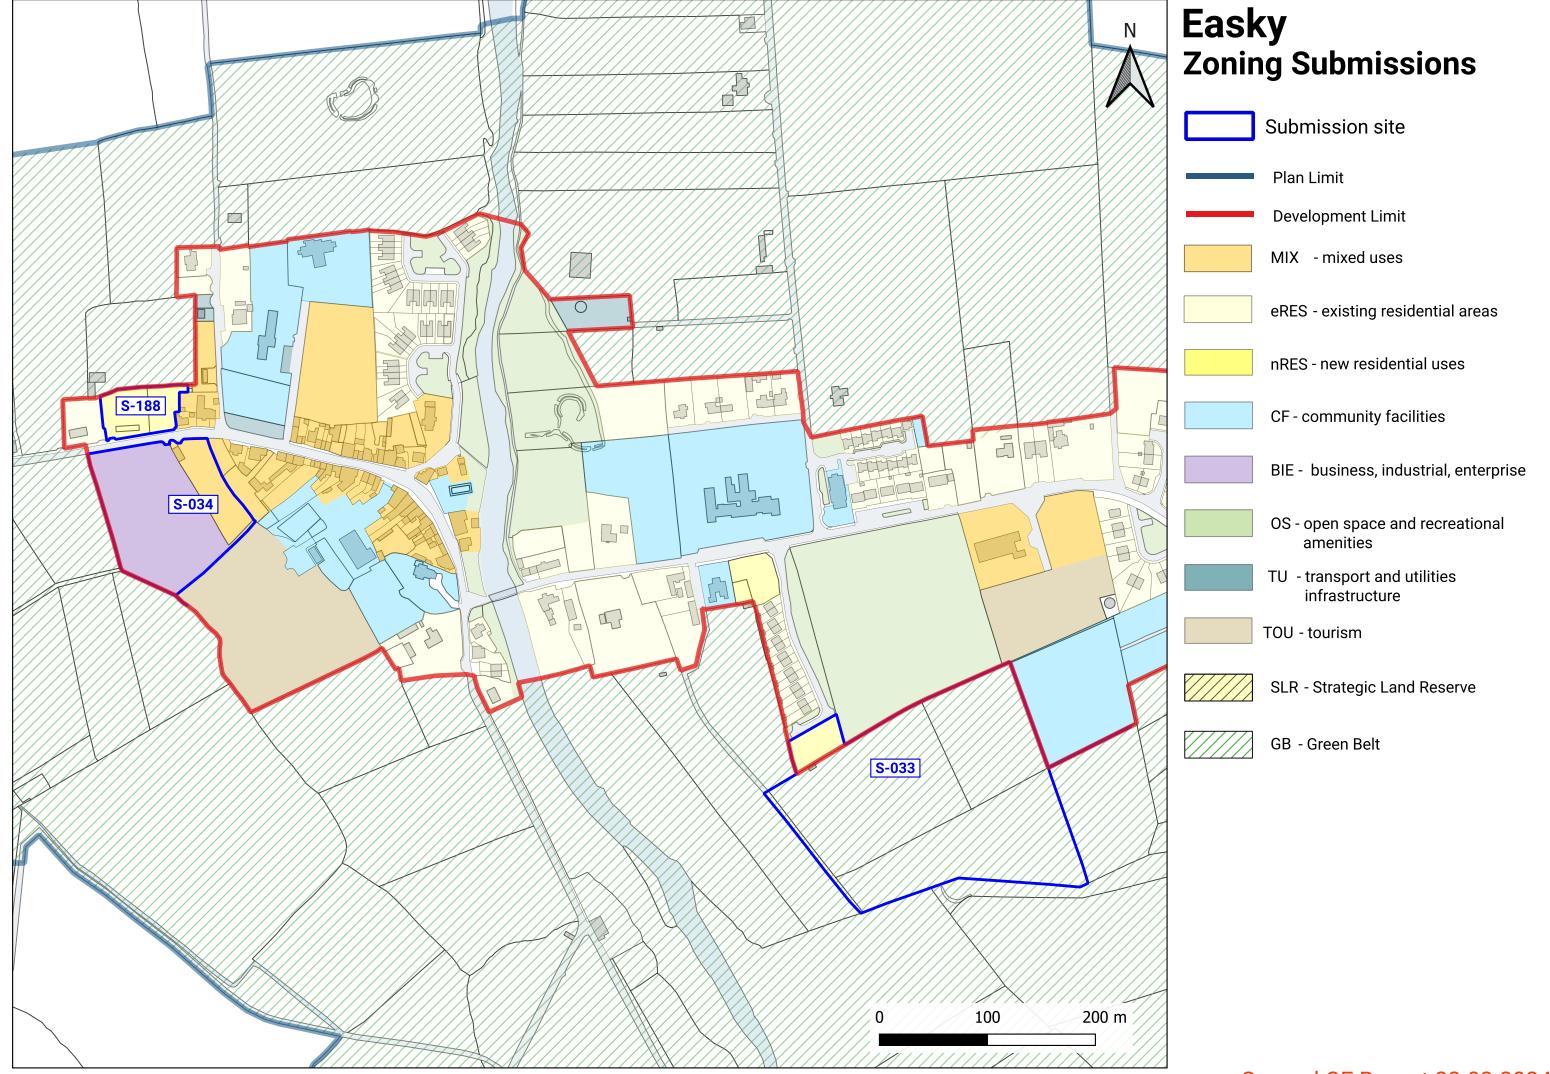

## **Rosses Point Zoning Submissions**

Plan Limit

Development Limit

MIX - mixed uses

eRES - existing residential areas

nRES - new residential uses

CF - community facilities

OS - open space and recreational amenities

TU - transport and utilities infrastructure

GB - Green Belt