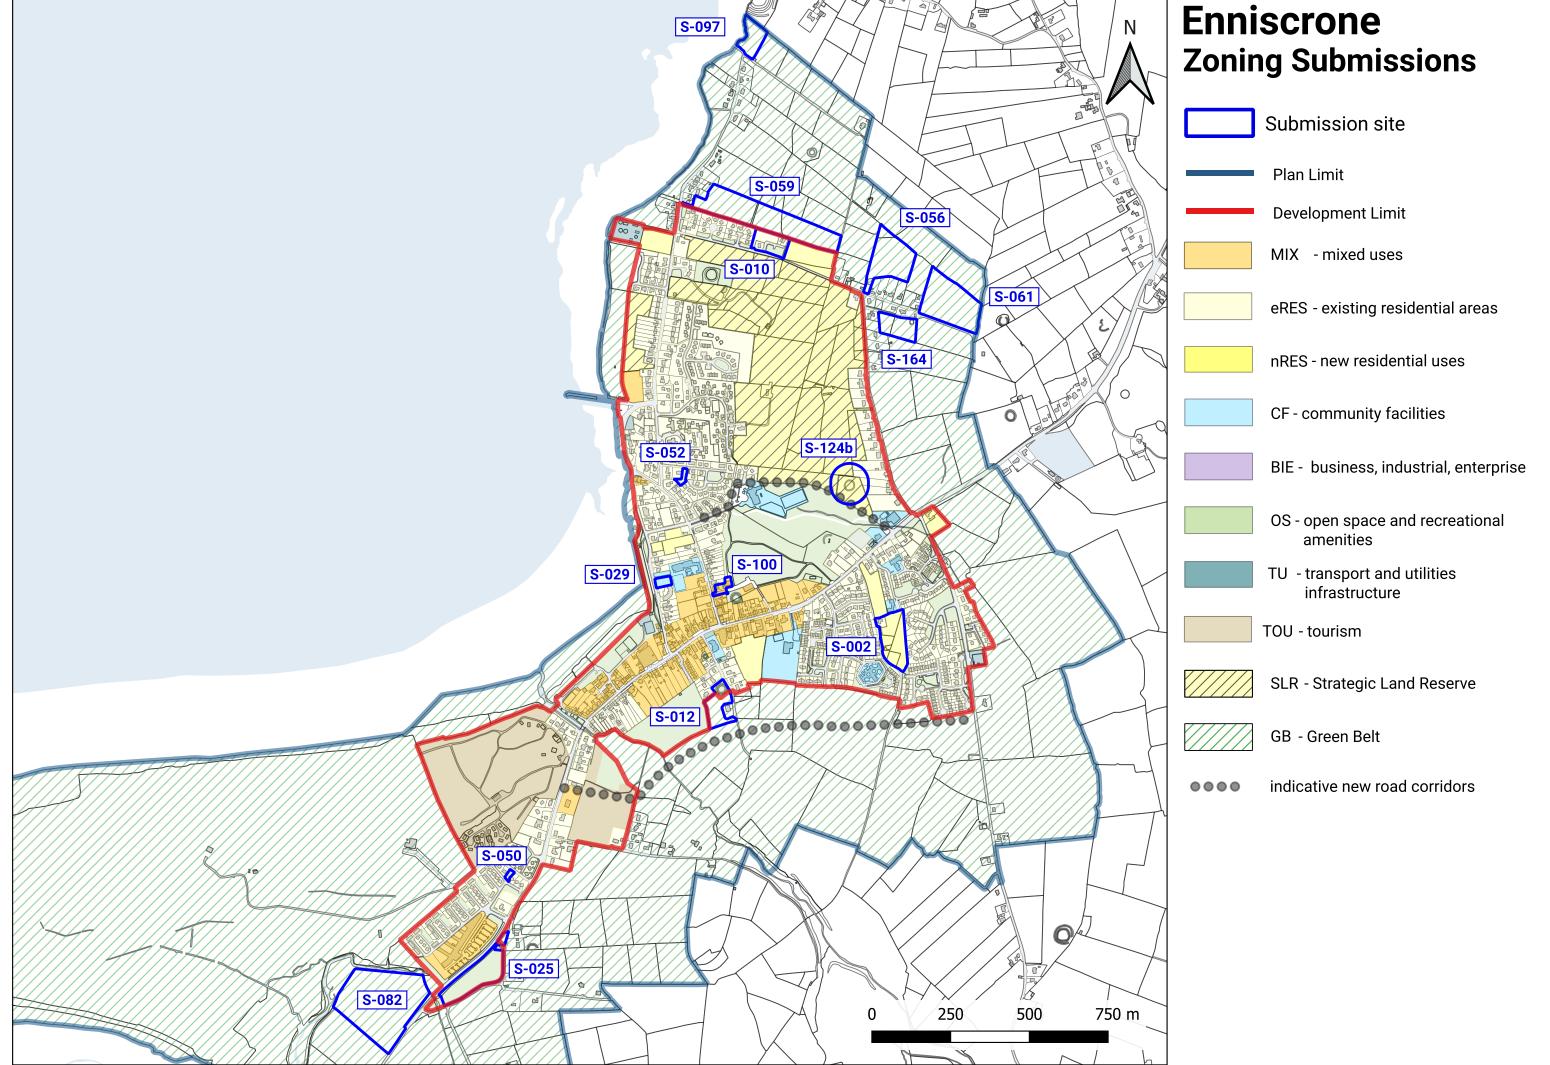

## **Rosses Point Zoning Submissions**

Plan Limit

Development Limit

MIX - mixed uses

eRES - existing residential areas

nRES - new residential uses

CF - community facilities

OS - open space and recreational amenities

TU - transport and utilities infrastructure

GB - Green Belt