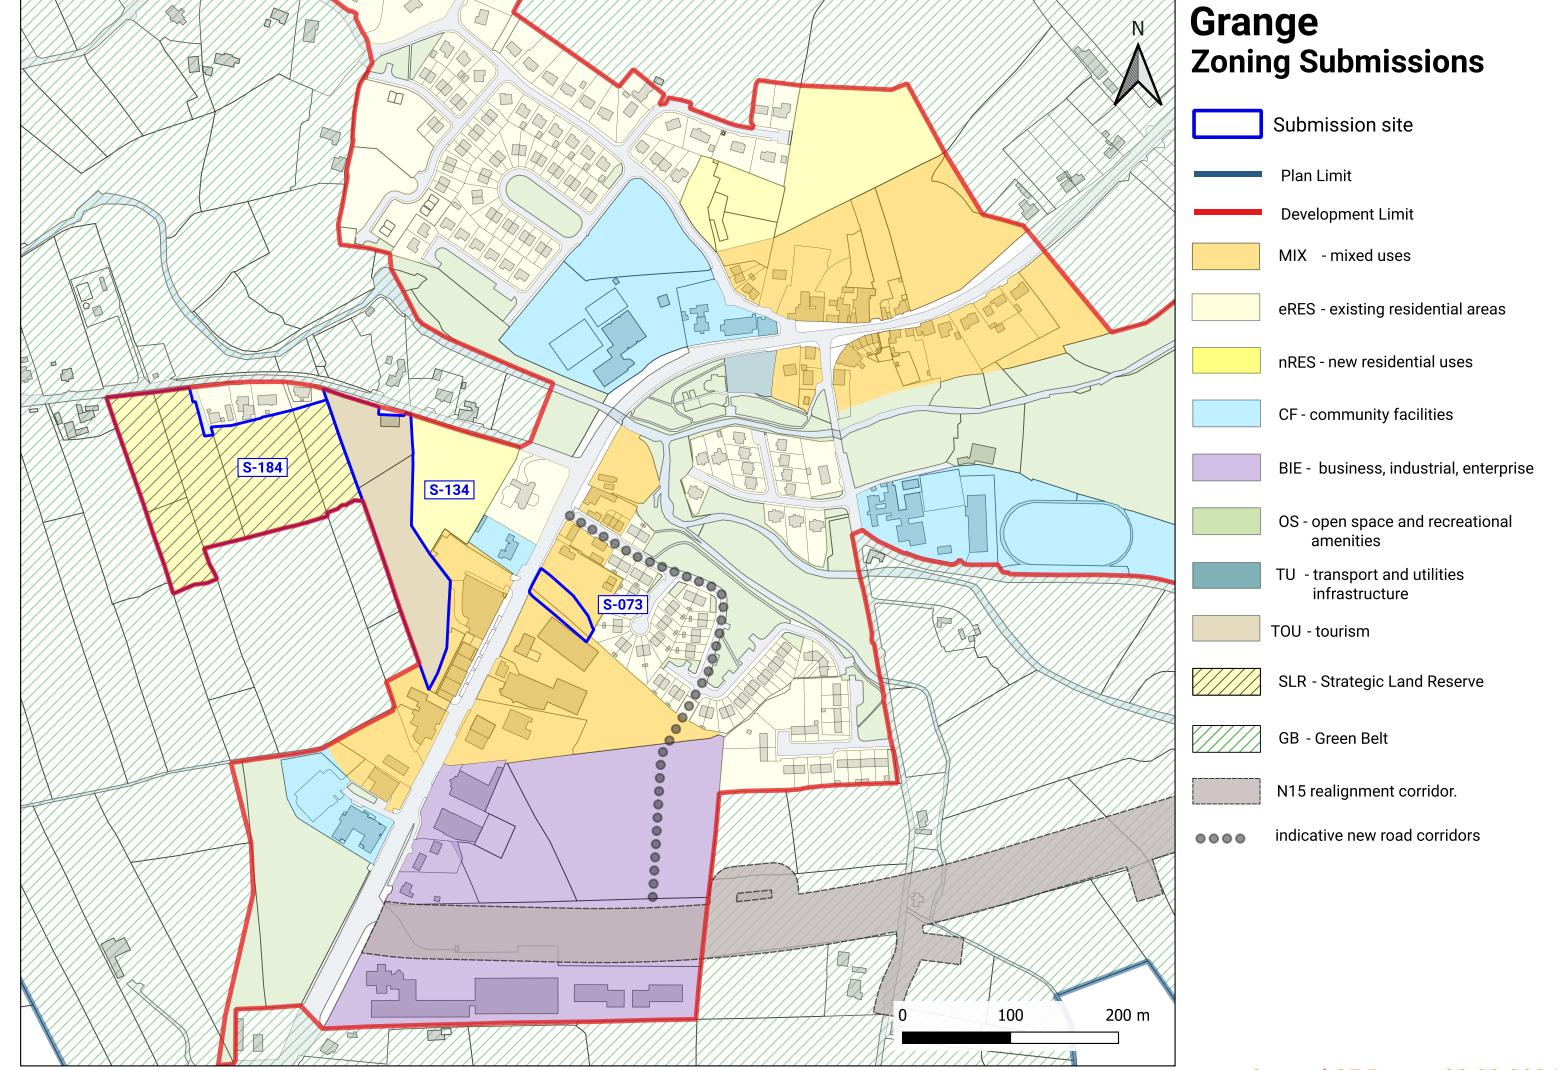

## **Rosses Point Zoning Submissions**

Plan Limit

Development Limit

MIX - mixed uses

eRES - existing residential areas

nRES - new residential uses

CF - community facilities

OS - open space and recreational amenities

TU - transport and utilities infrastructure

GB - Green Belt