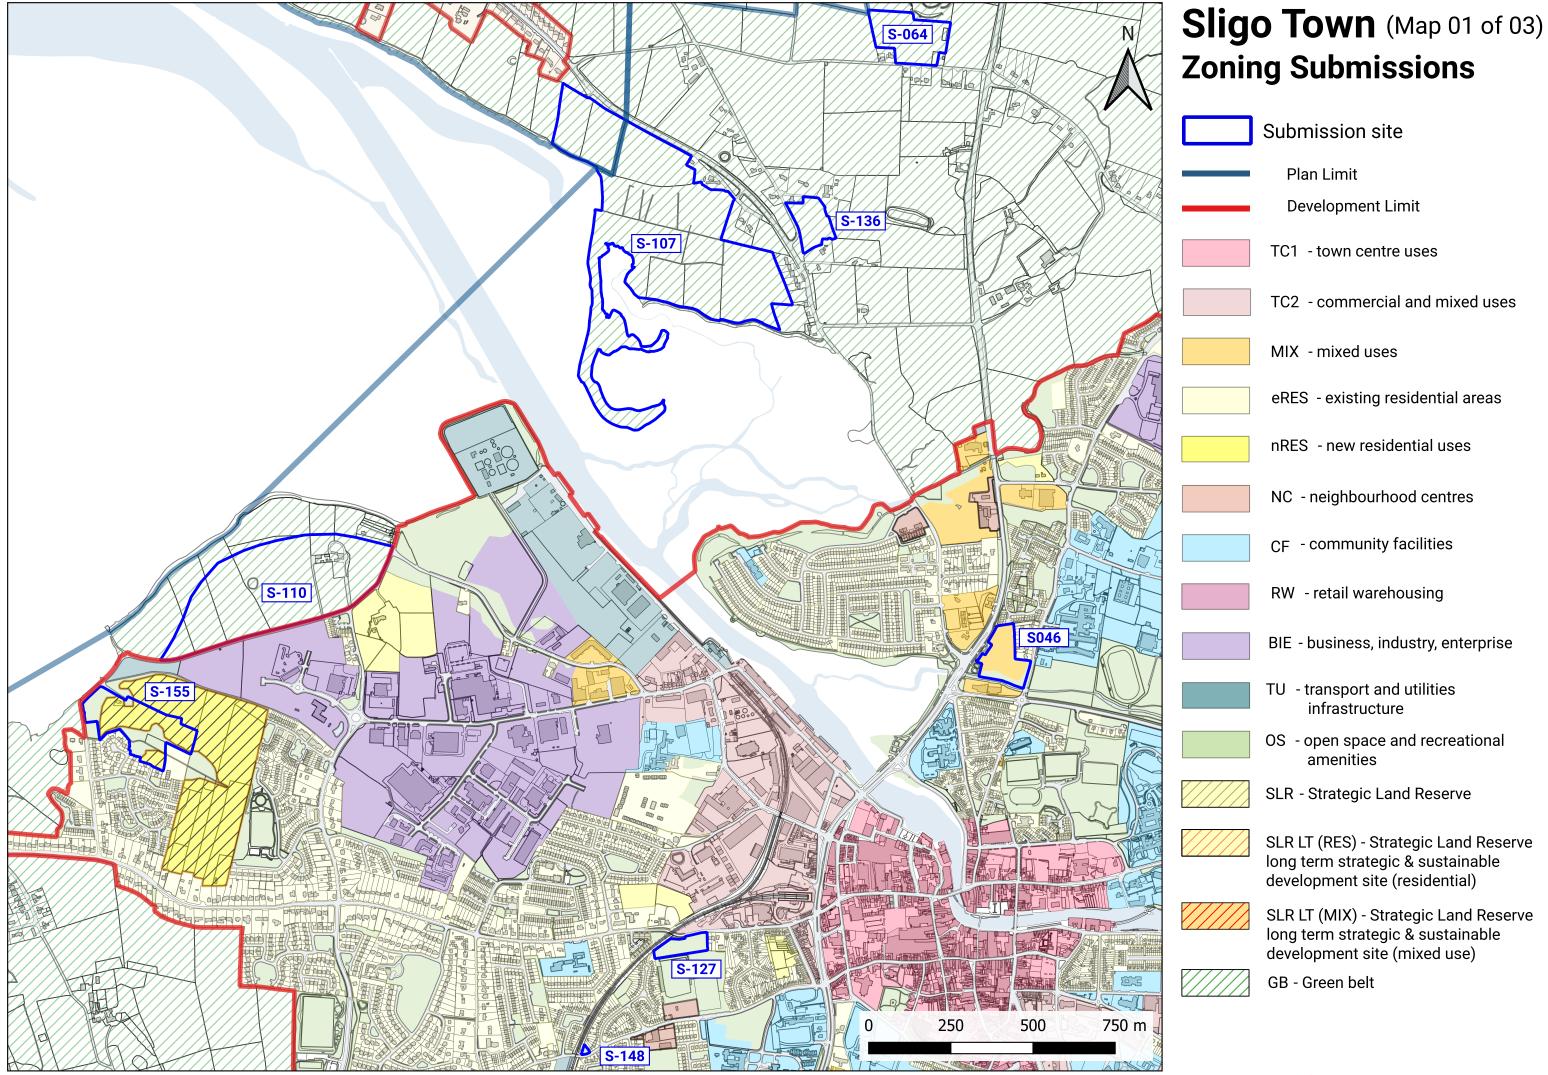

nfrastructure

OS - open space and recreational amenities

GB - Green Belt



# **Drumcliffe Zoning Submissions**

Plan Limit

Development Limit

RV - rural village

CF - community facilities

TU - transport and utilities infrastructure

OS - open space and recreational amenities

GB - Green Belt







#### Gorteen **Zoning Submissions**



GB - Green Belt





#### Monasteraden Zoning Submissions





### **Rathcormac Zoning Submissions**

Submission site Plan Limit **Development Limit** GB - Green Belt



## **Rosses Point Zoning Submissions**

Plan Limit

Development Limit

MIX - mixed uses

eRES - existing residential areas

nRES - new residential uses

CF - community facilities

OS - open space and recreational amenities

TU - transport and utilities infrastructure

GB - Green Belt