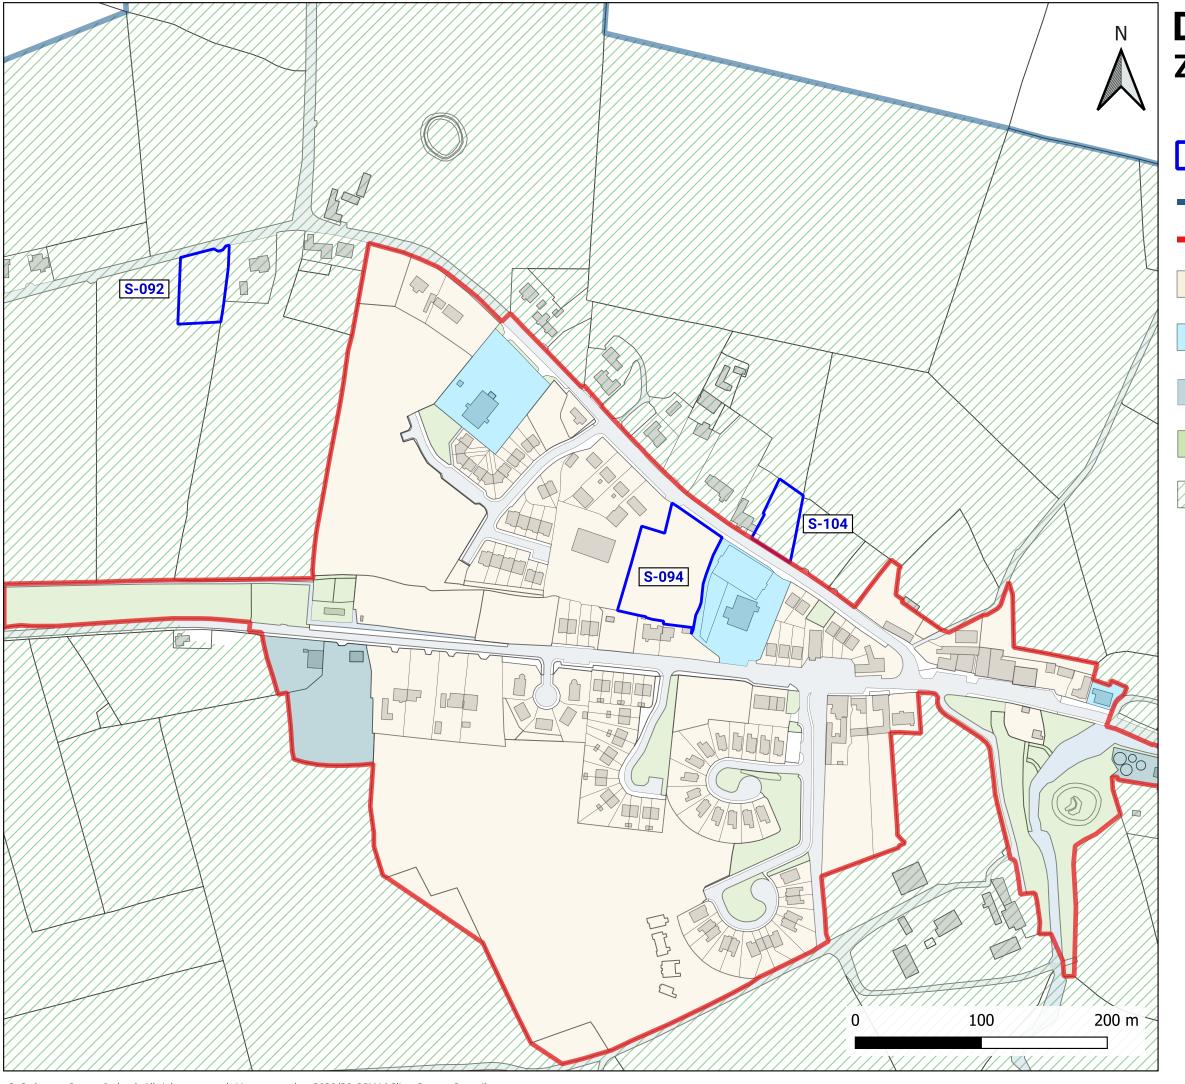

## **Dromore West Zoning Submissions**

Plan Limit

Development Limit

RV - rural village

CF - community facilities

TU - transport and utilities infrastructure

OS - open space and recreational amenities

GB - Green Belt