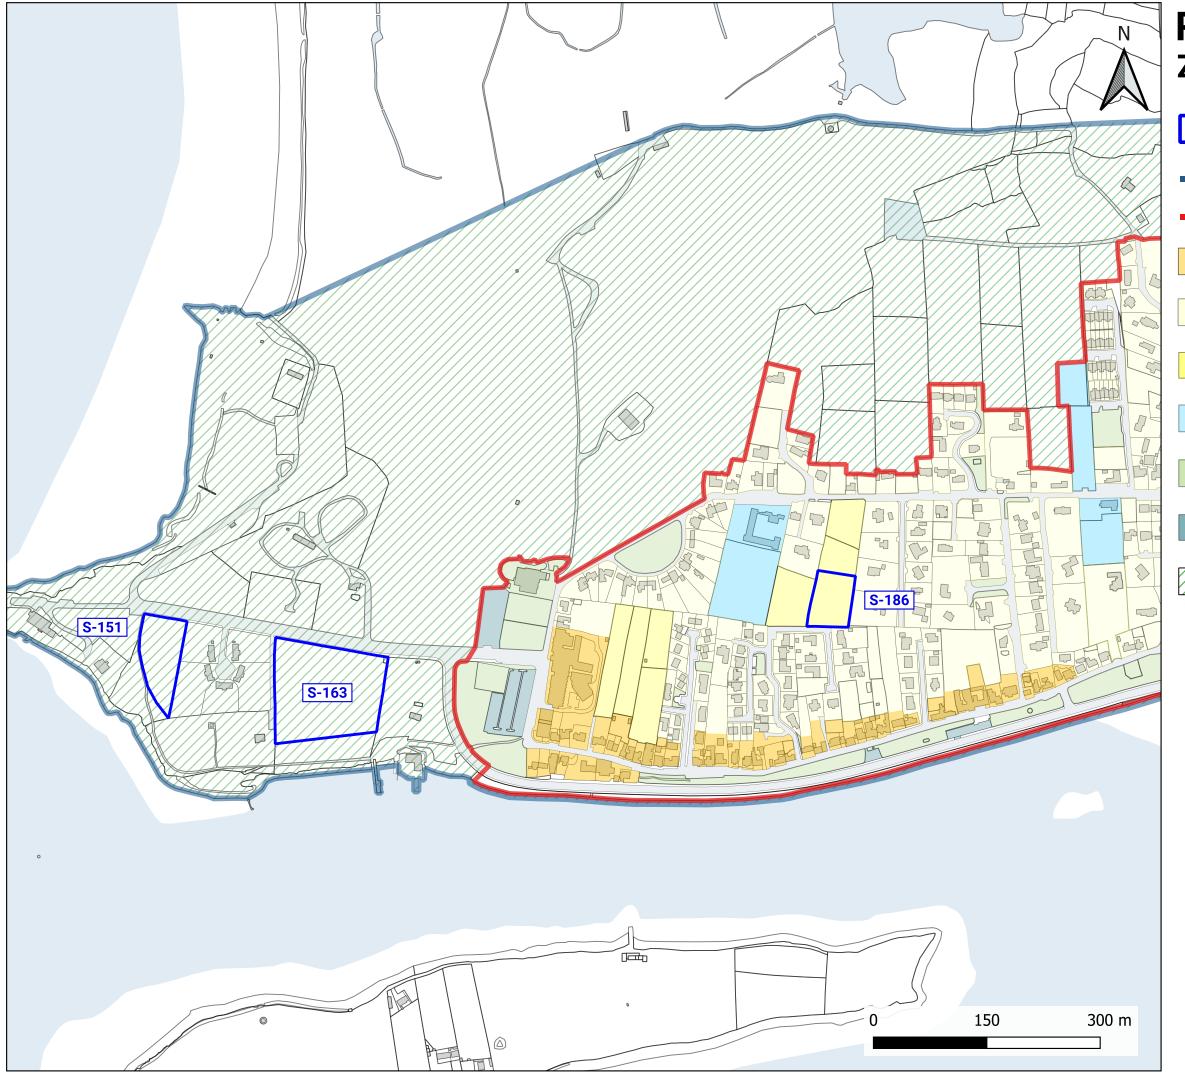

## **Rosses Point Zoning Submissions**

Plan Limit

Development Limit

MIX - mixed uses

eRES - existing residential areas

nRES - new residential uses

CF - community facilities

OS - open space and recreational amenities

TU - transport and utilities infrastructure

GB - Green Belt