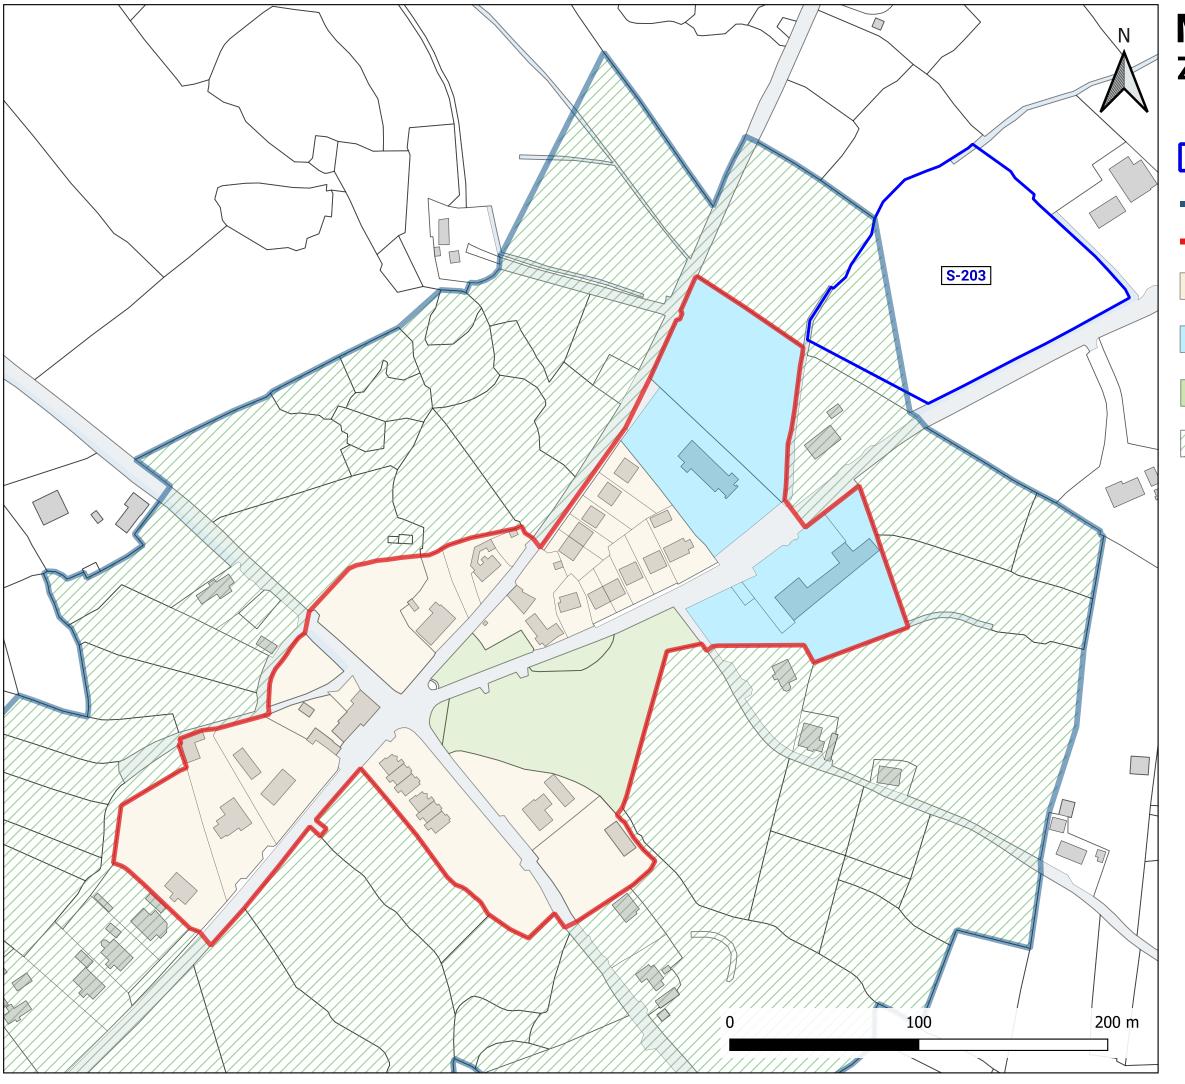

## **Dromore West Zoning Submissions**

Plan Limit

Development Limit

RV - rural village

CF - community facilities

TU - transport and utilities infrastructure

OS - open space and recreational amenities

GB - Green Belt



# **Drumcliffe Zoning Submissions**

Plan Limit

Development Limit

RV - rural village

CF - community facilities

TU - transport and utilities infrastructure

OS - open space and recreational amenities

GB - Green Belt







#### Gorteen **Zoning Submissions**



GB - Green Belt





#### Monasteraden Zoning Submissions





### **Rathcormac Zoning Submissions**

Submission site Plan Limit **Development Limit** GB - Green Belt



## **Rosses Point Zoning Submissions**

Plan Limit

Development Limit

MIX - mixed uses

eRES - existing residential areas

nRES - new residential uses

CF - community facilities

OS - open space and recreational amenities

TU - transport and utilities infrastructure

GB - Green Belt